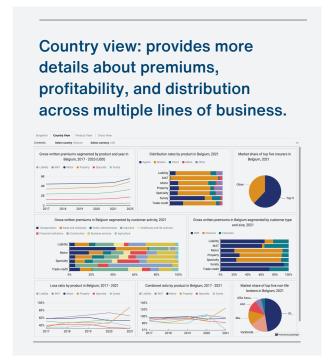

#### **Data at your fingertips**

The Insurance Insight Platform collates regulatory data for each country, enhanced with proprietary research, third-party sources, and Aon's own insights. There are four different views to use in the platform:

#### The Insurance Insight Platform provides data across: