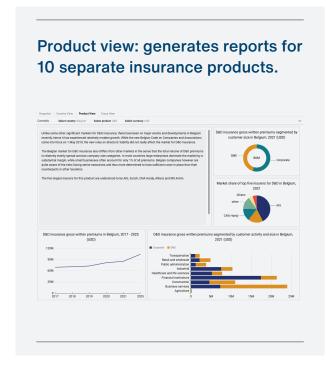

#### **Data at your fingertips**

The Insurance Insight Platform collates regulatory data for each country, enhanced with proprietary research, third-party sources, and Aon's own insights. There are four different views to use in the platform:

#### The Insurance Insight Platform provides data across:

#### **Products**

- Motor
- Property
- Liability
- Professional indemnity
- D&O

- MAT
- Workers compensation
- Surety
- Trade credit
- Specialty