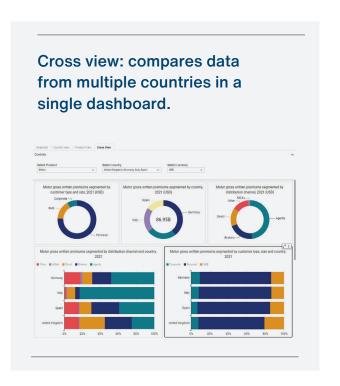

#### **Data at your fingertips**

The Insurance Insight Platform collates regulatory data for each country, enhanced with proprietary research, third-party sources, and Aon's own insights. There are four different views to use in the platform:

#### The Insurance Insight Platform provides data across:

#### Geographies

- Austria
- Belgium
- France
- Germany
- Italy

- Netherlands
- Spain
- Switzerland
- United Kingdom