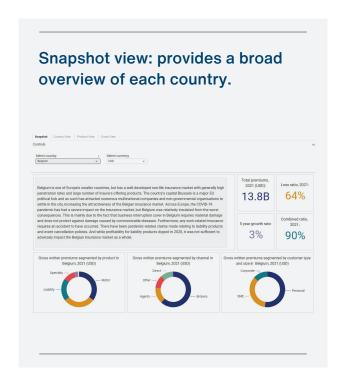

#### **Data at your fingertips**

The Insurance Insight Platform collates regulatory data for each country, enhanced with proprietary research, third-party sources, and Aon's own insights. There are four different views to use in the platform:

#### The Insurance Insight Platform provides data across: